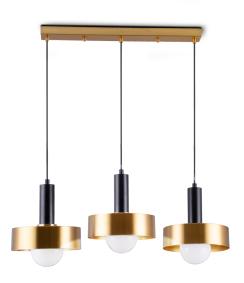

## CAMILLA/3L

hanging lamp

Introducing the Camilla pendant light, featuring a sleek black and brushed brass finish. Its black cable adds a refined touch, creating a sophisticated contrast. Elevate your space with a blend of elegance and modernity, thanks to this stunning combination of colors and materials

2031 CAMILLA/3L

Power 3 x max 26W Input 220/240 V - 50/60Hz Lampholder E27 - Bulb not included

IP 20 L. Wire 120 cm