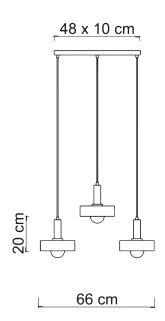

2031 CAMILLA/3L

Power 3 x max 26W Input 220/240 V - 50/60Hz Lampholder E27 - Bulb not included

IP 20 L. Wire 120 cm